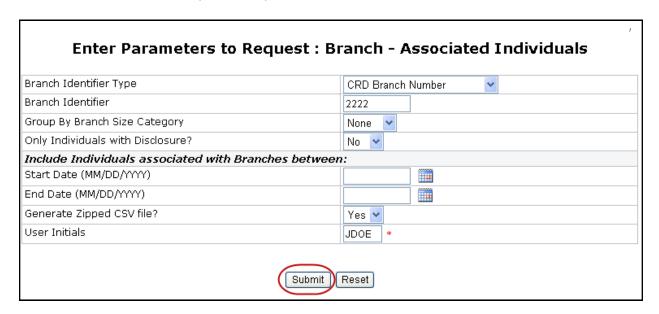

Select the appropriate report parameters. Depending on the report requested, the parameters may be in the form of drop down options or free text fields. Required fields are designated with an asterisk.

Click the **Submit** button to request the report.

Generally reports will generate within the hour. Availability timeframe may vary depending on the complexity and size of the report.

**Tip:** Make note of the report Request #. If for any reason there is a problem with your report or the report does not generate, call the IARD Hotline, 240-386-4848. Providing the Request # will help in troubleshooting the issue more efficiently.