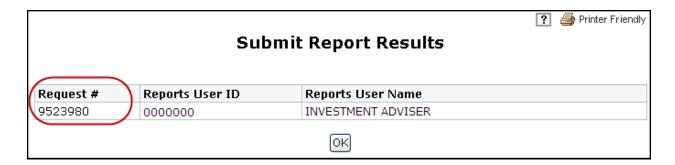

Click the **Submit** button to request the report.

Generally reports will generate within the hour. Availability timeframe may vary depending on the complexity and size of the report.

**Tip:** Make note of the report Request #. If for any reason there is a problem with your report or the report does not generate, call the IARD Hotline, 240-386-4848. Providing the Request # will help in troubleshooting the issue more efficiently.