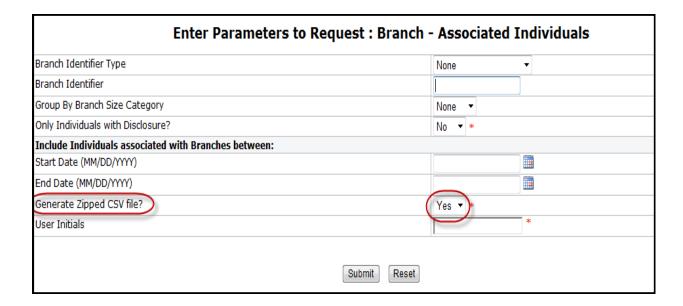

Select the appropriate report parameters. Depending on the report requested, the parameters may be in the form of drop down options or free text fields. Required fields are designated with an asterisk.

Many reports are available in a downloadable format or read-only PDF format. The **Generate Zipped CSV file** option allows the requestor to identify the report format. Select Yes from the drop down to request the report in a downloadable format.