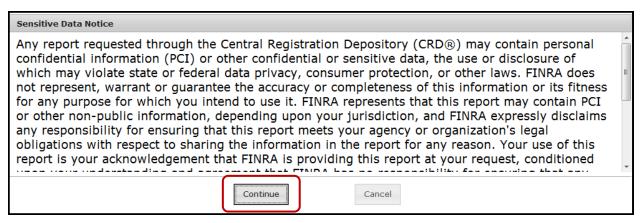

# View an IARD Report

Reports can be sorted by Report Name, Request #, Requested On, and Requested By columns. Click the column header hyperlink to sort reports.

The first time, within a session, that **View Reports** is accessed, a **Sensitive Data Notice** will appear. Read the information and select Continue to proceed. If Cancel is selected, the reports will not be made available for viewing.