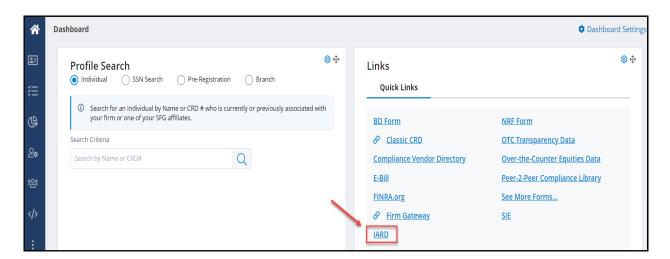

### **Accessing IARD**

Access IARD directly at <a href="https://crd.finra.org/iad">https://crd.finra.org/iad</a> or through the newly designed FINRA Gateway at <a href="https://gateway.finra.org">https://gateway.finra.org</a> as shown below.

If accessing IARD through FINRA Gateway, select **IARD** in the Quick Links section of your firm's dashboard and then navigate to the IARD Main tab.

Questions on IARD? Call the IARD Hotline at 240-386-4848