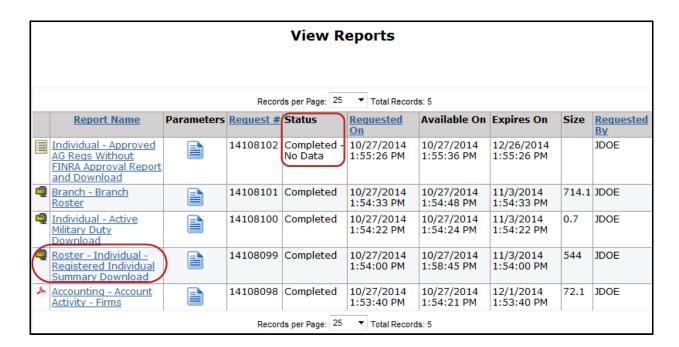

# View an IARD Report

Reports can be sorted by Report Name, Request #, Requested On, and Requested By columns. Click the column header hyperlink to sort reports.

The first time, within a session, that **View Reports** is accessed, a **Sensitive Data Notice** will appear. Read the information and select Continue to proceed. If Cancel is selected, the reports will not be made available for viewing.

### **View an IARD Report (Continued)**

To view a report, click on the report name. The report will open in either PDF format or as a downloadable zip file.

The Status column will display *Completed* once the report is run and is available. *Completed - No Data* will display when there is no data available for the report parameters requested.