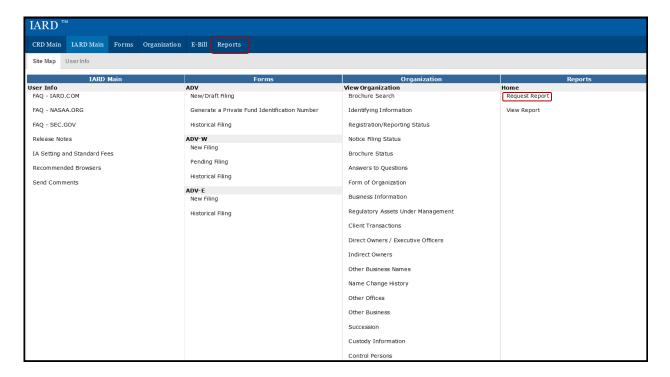

#### Request an IARD Report

From the IARD sitemap, select the **Request Report** hyperlink or click on the **Reports** tab to view a list of available IARD reports.

A list of all available Investment Adviser firm reports displays along with a description of the information included in the report. Reports are available in PDF format, downloadable format, or both. A PDF report keeps its original appearance preserved, and can be distributed for viewing and printing.

To request a report select the **Report Name** hyperlink. The **Days to View** column indicates how long the report will be available to all entitled users at the firm once it is generated.

| Select a Report to Request                                                     |                             |                                                                                                                                                                                                                                                                                                                                                                                                                                                                                     |                    |  |
|--------------------------------------------------------------------------------|-----------------------------|-------------------------------------------------------------------------------------------------------------------------------------------------------------------------------------------------------------------------------------------------------------------------------------------------------------------------------------------------------------------------------------------------------------------------------------------------------------------------------------|--------------------|--|
| Report Name                                                                    | FINRA Gateway<br>Template   | Report Description                                                                                                                                                                                                                                                                                                                                                                                                                                                                  | Days<br>to<br>View |  |
| Branch - Associated Individuals                                                |                             | This report identifies all associated individuals assigned to a specified branch office. The report includes individual details including disclosure counts and defaults to current individuals. When the start date/end date input parameters are entered, the report will contain associated individuals only within the specified date range (i.e. Associated Individuals History).                                                                                              | 7                  |  |
| Branch - Branch Roster                                                         | Branch Roster               | This report enables the requestor to generate a detailed list of branch office information by firm.                                                                                                                                                                                                                                                                                                                                                                                 | 7                  |  |
| Branch - Branch Snapshot                                                       |                             | This report provides branch office details by firm.                                                                                                                                                                                                                                                                                                                                                                                                                                 | 7                  |  |
| Branch - Individuals with Multiple<br>Employment Addresses                     |                             | This report enables the requestor to generate a detailed list of associated individuals that have been associated with more than one branch office with the same firm.                                                                                                                                                                                                                                                                                                              | 7                  |  |
| Branch - Supervising OSJ<br>Branches                                           | Supervising OSJ<br>Branches | This report includes a list of OSJ Branches that have Non-OSJ branches reporting to it.                                                                                                                                                                                                                                                                                                                                                                                             | 7                  |  |
| Exam and CE - Test Center<br>Appointment Data Download                         |                             | This report contains information about upcoming Exam and CE session appointments for individuals actively associated with the requesting firm.  Note: For CE sessions, only the appointments scheduled at a test center will be included. This report will not include information on CE sessions taken online. The following CE related reports can be requested to view both test center and online CE sessions.  CE - Approaching CE Queue Report and Download  CE - CE Download | 7                  |  |
| Firm - Disclosure Download                                                     |                             | This download contains detailed firm disclosure information reported on Forms BD and ADV for registered firms at the time the report is requested.                                                                                                                                                                                                                                                                                                                                  | 7                  |  |
| Individual - Active Military Duty<br>Download                                  | Active Individual Roster    | This download provides a list of individuals currently on active military duty.                                                                                                                                                                                                                                                                                                                                                                                                     | 7                  |  |
| Individual - Approved AG Regs<br>Without FINRA Approval Report<br>and Download |                             | This report provides a list of individuals who are not registered with FINRA but are with another jurisdiction.                                                                                                                                                                                                                                                                                                                                                                     | 60                 |  |
| Individual - Other Business<br>Details Download                                | Active Individual Roster    | This report contains a list of all individuals with an active RR or RA firm association with the specified firm who have reported other business on their latest U4 filing.                                                                                                                                                                                                                                                                                                         | 7                  |  |
| Individual - Termination by Firm<br>Download                                   |                             | This report provides a list of all individuals for a specified firm that have a Full U5 submitted within the specified time period, or have an employment termination date requested on a Full U5 within the specified time period, or have a U5 Amendment submitted within the specified time period with a change in employment termination date.                                                                                                                                 | 7                  |  |
| Renewals - Branches Renewal<br>Report and Download                             |                             | List of all of a firm's branches for renewal purposes.                                                                                                                                                                                                                                                                                                                                                                                                                              | 60                 |  |
| Renewals - Firm Renewal Report<br>and Download                                 |                             | This report provides the renewal status for all individuals at the firm grouped by regulator.                                                                                                                                                                                                                                                                                                                                                                                       | 60                 |  |
| Roster - Individual - Registered<br>Individual Summary Download                |                             | This download report provides a summary of registration related detail for all registered individuals associated with the firm.                                                                                                                                                                                                                                                                                                                                                     | 7                  |  |
| Snapshot - Firm                                                                |                             | This report provides current Information about a firm.                                                                                                                                                                                                                                                                                                                                                                                                                              | 7                  |  |